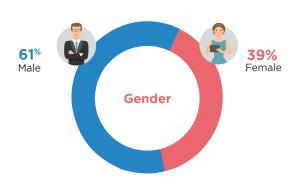

final placement season, meticulously planned by the Corporate Relations and Career Services team, once again established IFMR GSB's strong position as a leading B-School which continues to attract industry confidence in its graduates.

We invite you to read the placement report of our MBA cohort of 2021.

This report is a reflection of the hard work, dedication and collective resilience of our students, faculty, staff and leadership.

Average Salary rises to INR 10 Lakhs Per Annum

Placement Highlights 31% of recruiters were first-time recruiters evidencing keen interest in our talent.

Four of the Top 5 global US Banks hire more than 20% of the students placed.

PAGE 4 PLACEMENT REPORT 2021

Total number of students

175

Average CTC (in lakhs)

10

Top 25% average CTC (in lakhs)

13.40





#### **Industry Classification**





# Wells Fargo, JPMorgan Chase, Bank of America, Barclays, Citi, Credit Suisse, Crisil Fincare, HDFC Bank, ICICI Bank, ICICI Prudential, IDFC First Bank, Northern Arc Capital, Samunnati, Societe Generale, Vivriti Capital, VistaSoft (Roc Capital) Consulting Deloitte, EY, Huron Consulting, Knowcraft Analytics IT Accenture, Cognizant, Factset, Expleo, HCL, Infosys, Tech Mahindra Others Ford Smart Mobility

### Our Top Recruiters



Deloitte.







































#### **Admin office**

196, TTK Road, Alwarpet, Chennai, Tamil Nadu 600018

Campus

5655, Central Express Way, Sri City, Andhra Pradesh 517646

placements@ifmr.ac.in | www.krea.edu.in