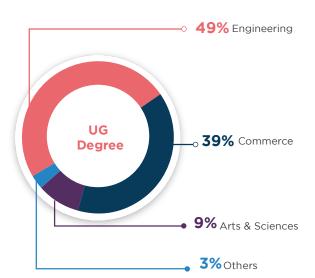

nned by the Corporate Relations and Career Services team, once again established IFMR GSB's strong position as a leading B-School which continues to attract industry confidence in its graduates.

We invite you to read the placement report of our MBA cohort of 2021.

This report is a reflection of the hard work, dedication and collective resilience of our students, faculty, staff and leadership.

Average Salary rises to INR 10 Lakhs Per Annum

Placement Highlights 31% of recruiters were first-time recruiters evidencing keen interest in our talent.

Four of the Top 5 global US Banks hire more than 20% of the students placed.

PAGE 4 PLACEMENT REPORT 2021

Total number of students

175

Average CTC (in lakhs)

10

Top 25% average CTC (in lakhs)

13.40





#### **Industry Classification**





# Wells Fargo, JPMorgan Chase, Bank of America, Barclays, Citi, Credit Suisse, Crisil Fincare, HDFC Bank, ICICI Bank, ICICI Prudential, IDFC First Bank, Northern Arc Capital, Samunnati, Societe Generale, Vivriti Capital, VistaSoft (Roc Capital) Consulting Deloitte, EY, Huron Consulting, Knowcraft Analytics IT Accenture, Cognizant, Factset, Expleo, HCL, Infosys, Tech Mahindra Others Ford Smart Mobility

### Our Top Recruiters



Deloitte.







































#### **Admin office**

196, TTK Road, Alwarpet, Chennai, Tamil Nadu 600018

Campus

5655, Central Express Way, Sri City, Andhra Pradesh 517646

placements@ifmr.ac.in | www.krea.edu.in