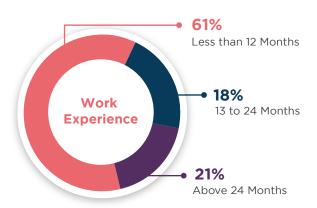

nal placement season, meticulously planned by the Corporate Relations and Career Services team, once again established IFMR GSB's strong position as a leading B-School which continues to attract industry confidence in its graduates.

We invite you to read the placement report of our MBA cohort of 2021.

This report is a reflection of the hard work, dedication and collective resilience of our students, faculty, staff and leadership.

Average Salary rises to INR 10 Lakhs Per Annum

Placement Highlights 31% of recruiters were first-time recruiters evidencing keen interest in our talent.

Four of the Top 5 global US Banks hire more than 20% of the students placed.

PAGE 4 PLACEMENT REPORT 2021

Total number of students

175

Average CTC (in lakhs)

10

Top 25% average CTC (in lakhs)

13.40





#### **Industry Classification**





# Wells Fargo, JPMorgan Chase, Bank of America, Barclays, Citi, Credit Suisse, Crisil Fincare, HDFC Bank, ICICI Bank, ICICI Prudential, IDFC First Bank, Northern Arc Capital, Samunnati, Societe Generale, Vivriti Capital, VistaSoft (Roc Capital) Consulting Deloitte, EY, Huron Consulting, Knowcraft Analytics IT Accenture, Cognizant, Factset, Expleo, HCL, Infosys, Tech Mahindra Others Ford Smart Mobility

### Our Top Recruiters



Deloitte.







































#### **Admin office**

196, TTK Road, Alwarpet, Chennai, Tamil Nadu 600018

Campus

5655, Central Express Way, Sri City, Andhra Pradesh 517646

placements@ifmr.ac.in | www.krea.edu.in